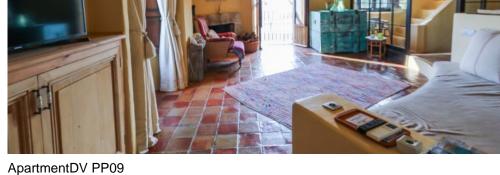

The apartment is distributed in a large living room with an open kitchen and a dining area overlooking the sea and a fireplace, a spacious double bedroom and a bathroom with a shower and a bathtub. In addition there is a dressing room next to the bathroom.