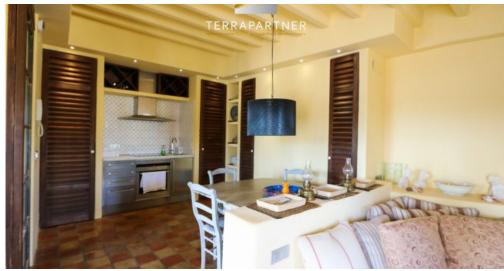

The apartment is distributed in a large living room with an open kitchen and a dining area overlooking the sea and a fireplace, a spacious double bedroom and a bathroom with a shower and a bathtub. In addition there is a dressing room next to the bathroom.