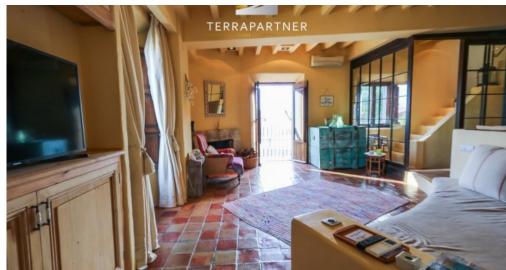

The apartment is distributed in a large living room with an open kitchen and a dining area overlooking the sea and a fireplace, a spacious double bedroom and a bathroom with a shower and a bathtub. In addition there is a dressing room next to the bathroom.