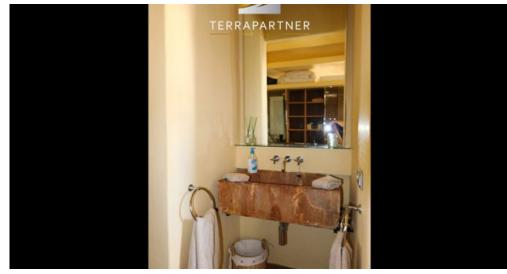

The apartment is distributed in a large living room with an open kitchen and a dining area overlooking the sea and a fireplace, a spacious double bedroom and a bathroom with a shower and a bathtub. In addition there is a dressing room next to the bathroom.