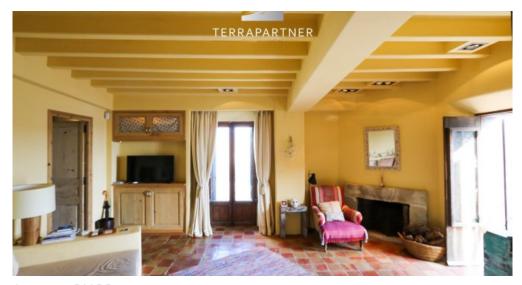

The apartment is distributed in a large living room with an open kitchen and a dining area overlooking the sea and a fireplace, a spacious double bedroom and a bathroom with a shower and a bathtub. In addition there is a dressing room next to the bathroom.