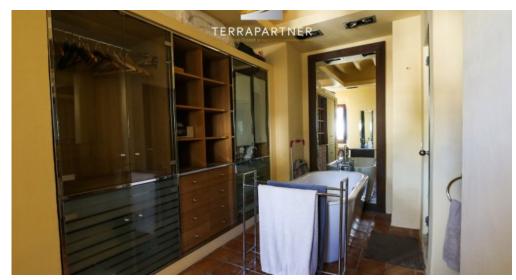

The apartment is distributed in a large living room with an open kitchen and a dining area overlooking the sea and a fireplace, a spacious double bedroom and a bathroom with a shower and a bathtub. In addition there is a dressing room next to the bathroom.