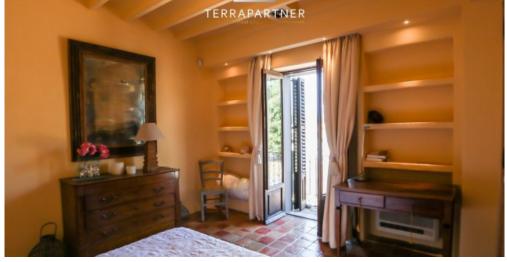

The apartment is distributed in a large living room with an open kitchen and a dining area overlooking the sea and a fireplace, a spacious double bedroom and a bathroom with a shower and a bathtub. In addition there is a dressing room next to the bathroom.