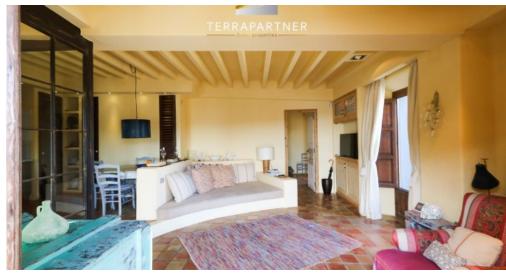

### **Property description**

This 3-storey building is in perfect condition and all the common areas are very well maintained.

The private terrace is furnished as a living room and enjoys absolute privacy.

The apartment is distributed in a large living room with an open kitchen and a dining area overlooking the sea and a fireplace, a spacious double bedroom and a bathroom with a shower and a bathtub. In addition there is a dressing room next to the bathroom.