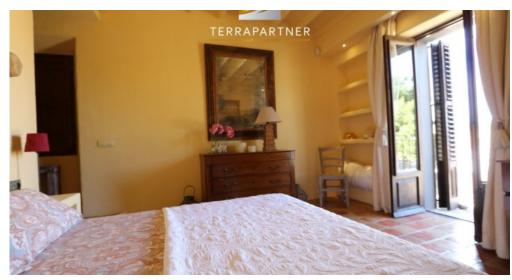

The apartment is distributed in a large living room with an open kitchen and a dining area overlooking the sea and a fireplace, a spacious double bedroom and a bathroom with a shower and a bathtub. In addition there is a dressing room next to the bathroom.