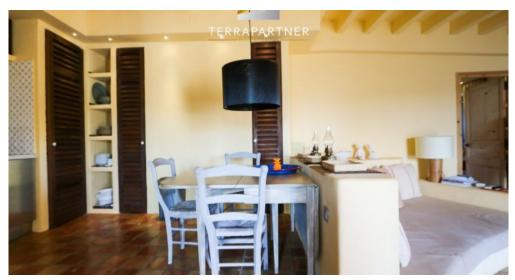

The apartment is distributed in a large living room with an open kitchen and a dining area overlooking the sea and a fireplace, a spacious double bedroom and a bathroom with a shower and a bathtub. In addition there is a dressing room next to the bathroom.