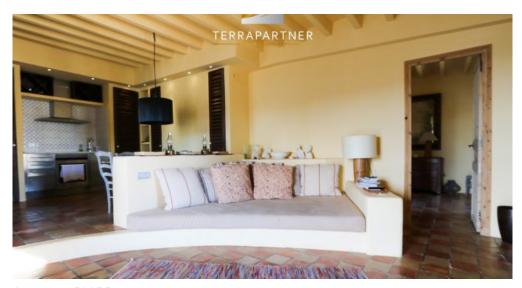

### **Property description**

This 3-storey building is in perfect condition and all the common areas are very well maintained.

The private terrace is furnished as a living room and enjoys absolute privacy.

The apartment is distributed in a large living room with an open kitchen and a dining area overlooking the sea and a fireplace, a spacious double bedroom and a bathroom with a shower and a bathtub. In addition there is a dressing room next to the bathroom.